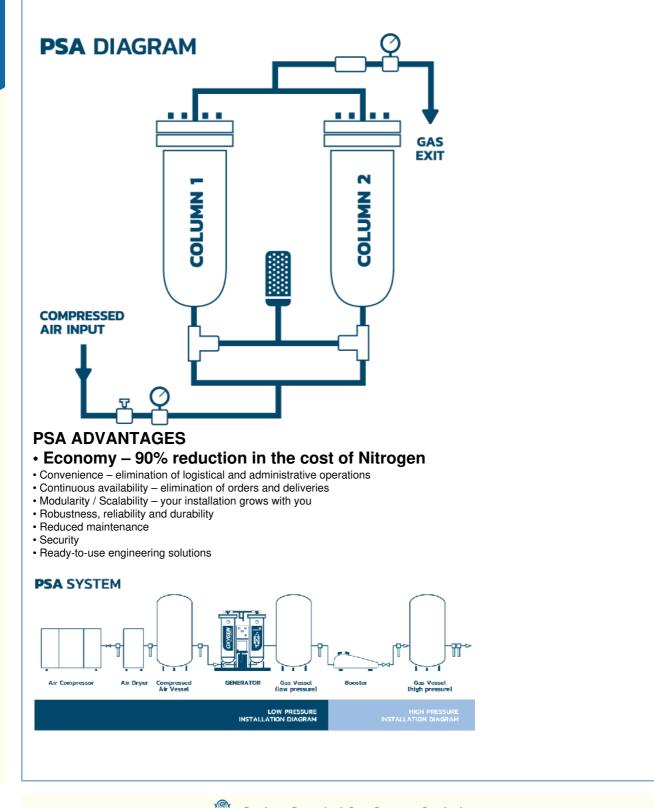

### OSO 95% purity Medical oxygen generator used for hospital and pharmacy with CE certificates PSA TECHNOLOGY

PRESSURE SWING ADSORPTION

Pressure Swing Adsorption can be used to produce Oxygen from compressed air, which is fed to the unit that uses adsorption phenomena to remove the contaminants:  $H_2O$  and  $CO_2$  are removed as other minor contaminants.

The PSA unit contains two columns packed with a selective adsorbent that has affinity towards the component to be removed: zeolite is used to produce  $O_2$ .

Each column undergoes a cyclic sequence of high and low pressure steps that guarantees the production of a continuous flow of high purity gas.

In the high pressure step, the adsorbent retains the contaminants present in the compressed air and the desired gas (Q) is obtained from the top of the columns.

The regeneration is accomplished in the low pressure step, with the release of contaminants retained by the adsorbent.