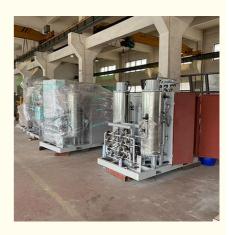

### **Product Specification**

- Certificates: CE & ASME Material: Carbon Steel, Stainless Steel • Flow: 5-20000 Nm3/hr Gas Free **Regeneration Gas** • Consumption: 380-460V/50 Hz/60Hz Power Supply: 6-8 H Regeneration: Inlet Oil Content: <0.1ppm <0.5 Bar Pressure Loss: Dew Point: Available Customized Siemens PLC Control Type: • Structure: **Two Vertical Towers** 
  - Min Inlet Air Temperature:
- Other Special Request: Av
- Type:
- 100°C Available Customized Air Dryer,Screw

### Working condition and technical data

Minimum inlet air temperature:100°C Pressure range:0.5-1.0Mpa Pressure dew point:-20°C ~ -40°C Regeneration gas consumption:≤1.5% Inlet oil content:≤0.1PPm Control mode: PLC control Power supply: AC 220 V / 50 Hz Period: T = 6-8 (H) Design condition: inlet temperature: 120 °C Working pressure: 0.8MPa Inlet cooling water temperature: 32 °C Pressure loss:  $\leq 5\%$  of design pressure Note: the inlet temperature is higher than 140 °C and other special requirements are welcome to customize.