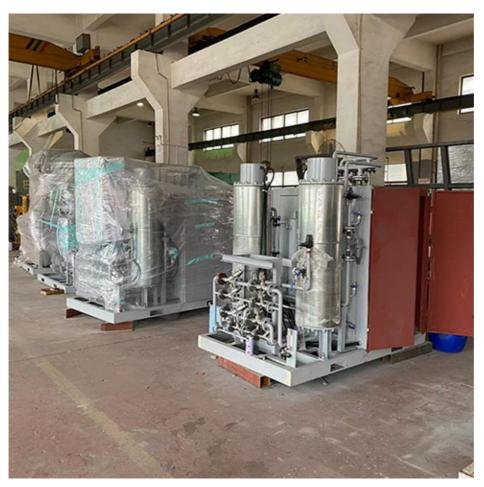

### **Product Specification**

- Certificates: CE & ASME Material: Carbon Steel, Stainless Steel • Flow: 5-20000 Nm3/hr Gas Free **Regeneration Gas** • Consumption: 380-460V/50 Hz/60Hz Power Supply: 6-8 H Regeneration: Inlet Oil Content: <0.1ppm <0.5 Bar Pressure Loss: Dew Point: Available Customized Siemens PLC Control Type: • Structure: **Two Vertical Towers** 
  - Min Inlet Air Temperature:
- Other Special Request: Av
- Type:
- 100°C Available Customized Air Dryer,Screw

### Working condition and technical data

Minimum inlet air temperature:100°C Pressure range:0.5-1.0Mpa Pressure dew point:-20°C ~ -40°C Regeneration gas consumption:≤1.5% Inlet oil content:≤0.1PPm Control mode: PLC control Power supply: AC 220 V / 50 Hz Period: T = 6-8 (H) Design condition: inlet temperature: 120 °C Working pressure: 0.8MPa Inlet cooling water temperature: 32 °C Pressure loss:  $\leq 5\%$  of design pressure Note: the inlet temperature is higher than 140 °C and other special requirements are welcome to customize.