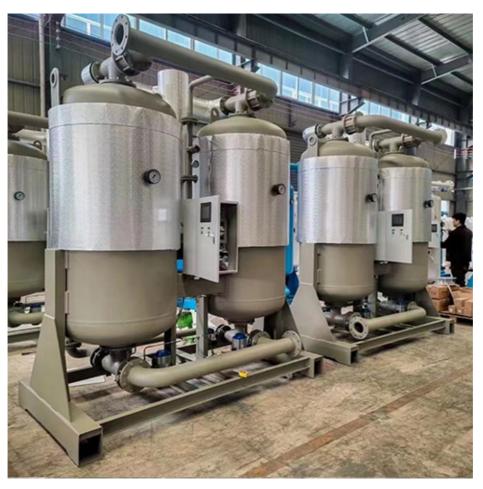

# **General Heatless Regenerative Desiccant Air Dryer Absorption**

### **Product Specification**

- Certificates: CE & ASME Material: Carbon Steel, Stainless Steel • Flow: 5-20000 Nm3/hr Gas Free **Regeneration Gas** • Consumption: 380-460V/50 Hz/60Hz Power Supply: Regeneration: 6-8 H • Inlet Oil Content: <0.1ppm <0.5 Bar • Pressure Loss: Dew Point: Available Customized Siemens PLC Control Type: • Structure: **Two Vertical Towers** • Min Inlet Air Temperature: 100°C

### Working condition and technical data

Minimum inlet air temperature:100°C Pressure range:0.5-1.0Mpa Pressure dew point:-20°C ~ -40°C Regeneration gas consumption:≤1.5% Inlet oil content:≤0.1PPm Control mode: PLC control Power supply: AC 220 V / 50 Hz Period: T = 6-8 (H) Design condition: inlet temperature: 120 °C Working pressure: 0.8MPa Inlet cooling water temperature: 32 °C Pressure loss: ≤ 5% of design pressure Note: the inlet temperature is higher than 140 °C and other special requirements are welcome to customize.