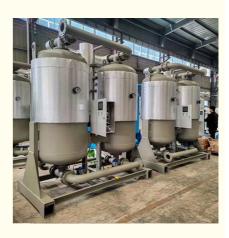

# **General Heatless Regenerative Desiccant Air Dryer Absorption**

### **Product Specification**

- Certificates: CE & ASME Material: Carbon Steel, Stainless Steel • Flow: 5-20000 Nm3/hr Gas Free **Regeneration Gas** • Consumption: 380-460V/50 Hz/60Hz Power Supply: Regeneration: 6-8 H • Inlet Oil Content: <0.1ppm <0.5 Bar • Pressure Loss: Dew Point: Available Customized Siemens PLC Control Type: • Structure: **Two Vertical Towers** • Min Inlet Air Temperature: 100°C

### Working condition and technical data

Minimum inlet air temperature:100°C Pressure range:0.5-1.0Mpa Pressure dew point:-20°C ~ -40°C Regeneration gas consumption:≤1.5% Inlet oil content:≤0.1PPm Control mode: PLC control Power supply: AC 220 V / 50 Hz Period: T = 6-8 (H) Design condition: inlet temperature: 120 °C Working pressure: 0.8MPa Inlet cooling water temperature: 32 °C Pressure loss: ≤ 5% of design pressure Note: the inlet temperature is higher than 140 °C and other special requirements are welcome to customize.